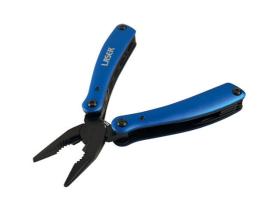

## 9-in-1 Multi Tool

A versatile, lightweight multi tool, incorporating stainless steel pliers and a range of 8 essential tools, neatly stored in the handle.

## **Additional Information**

- Spring loaded long nose pliers with integrated pipe grip & wire cutter.
- In-handle tools: serrated blade incorporating ruler, file & grooved tip; bottle & can opener; Phillips screwdriver Ph2; Flat screwdrivers 3mm, 4mm; knife blade; saw; awl.
- Closed size: 11.5 x 5.2cm; open size: 17.7 x 6.8cm; weight: 297g.
- · Lightweight aluminium handles with black finish stainless steel plier jaws & tools.
- Supplied in a nylon pouch for easy & safe storage.