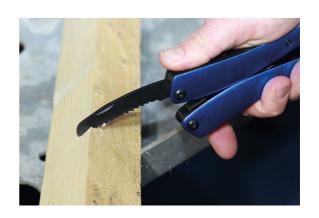

## **Additional Information**

- Spring loaded long nose pliers with integrated pipe grip & wire cutter.
- In-handle tools: serrated blade incorporating ruler, file & grooved tip; bottle & can opener; Phillips screwdriver Ph2; Flat screwdrivers 3mm, 4mm; knife blade; saw; awl.
- Closed size: 11.5 x 5.2cm; open size: 17.7 x 6.8cm; weight: 297g.
- · Lightweight aluminium handles with black finish stainless steel plier jaws & tools.
- Supplied in a nylon pouch for easy & safe storage.