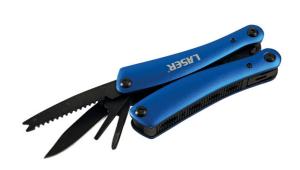

## 9-in-1 Multi Tool

A versatile, lightweight multi tool, incorporating stainless steel pliers and a range of 8 essential tools, neatly stored in the handle.

## **Additional Information**

- Spring loaded long nose pliers with integrated pipe grip & wire cutter.
- In-handle tools: serrated blade incorporating ruler, file & grooved tip; bottle & can opener; Phillips screwdriver Ph2; Flat screwdrivers 3mm, 4mm; knife blade; saw; awl.
- Closed size: 11.5 x 5.2cm; open size: 17.7 x 6.8cm; weight: 297g.
- · Lightweight aluminium handles with black finish stainless steel plier jaws & tools.
- Supplied in a nylon pouch for easy & safe storage.