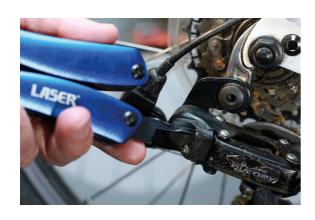

## **Additional Information**

- Spring loaded long nose pliers with integrated pipe grip & wire cutter.
- In-handle tools: serrated blade incorporating ruler, file & grooved tip; bottle & can opener; Phillips screwdriver Ph2; Flat screwdrivers 3mm, 4mm; knife blade; saw; awl.
- Closed size: 11.5 x 5.2cm; open size: 17.7 x 6.8cm; weight: 297g.
- · Lightweight aluminium handles with black finish stainless steel plier jaws & tools.
- Supplied in a nylon pouch for easy & safe storage.