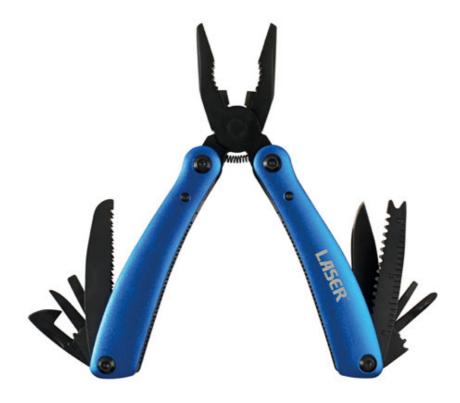

## 9-in-1 Multi Tool

A versatile, lightweight multi tool, incorporating stainless steel pliers and a range of 8 essential tools, neatly stored in the handle.

## **Additional Information**

- Spring loaded long nose pliers with integrated pipe grip & wire cutter.
- In-handle tools: serrated blade incorporating ruler, file & grooved tip; bottle & can opener; Phillips screwdriver Ph2; Flat screwdrivers 3mm, 4mm; knife blade; saw; awl.
- Closed size: 11.5 x 5.2cm; open size: 17.7 x 6.8cm; weight: 297g.
- · Lightweight aluminium handles with black finish stainless steel plier jaws & tools.
- Supplied in a nylon pouch for easy & safe storage.