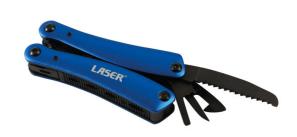

## 9-in-1 Multi Tool

A versatile, lightweight multi tool, incorporating stainless steel pliers and a range of 8 essential tools, neatly stored in the handle.

## **Additional Information**

- Spring loaded long nose pliers with integrated pipe grip & wire cutter.
- In-handle tools: serrated blade incorporating ruler, file & grooved tip; bottle & can opener; Phillips screwdriver Ph2; Flat screwdrivers 3mm, 4mm; knife blade; saw; awl.
- Closed size: 11.5 x 5.2cm; open size: 17.7 x 6.8cm; weight: 297g.
- · Lightweight aluminium handles with black finish stainless steel plier jaws & tools.
- Supplied in a nylon pouch for easy & safe storage.