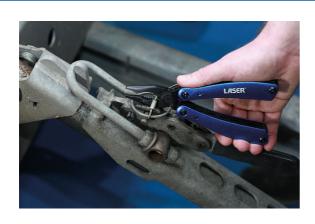

## 9-in-1 Multi Tool

A versatile, lightweight multi tool, incorporating stainless steel pliers and a range of 8 essential tools, neatly stored in the handle.

## **Additional Information**

- Spring loaded long nose pliers with integrated pipe grip & wire cutter.
- In-handle tools: serrated blade incorporating ruler, file & grooved tip; bottle & can opener; Phillips screwdriver Ph2; Flat screwdrivers 3mm, 4mm; knife blade; saw; awl.
- Closed size: 11.5 x 5.2cm; open size: 17.7 x 6.8cm; weight: 297g.
- · Lightweight aluminium handles with black finish stainless steel plier jaws & tools.
- Supplied in a nylon pouch for easy & safe storage.